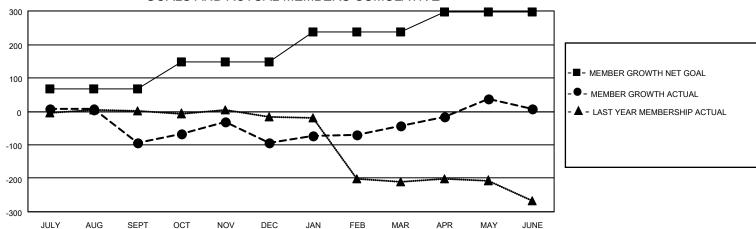

## GOALS AND ACTUAL MEMBERS CUMULATIVE

| DROPPED CLUBS: 11 |     | 39 CLUBS OF 53 ADDED 1 OR<br>MORE NEW MEMBERS | GENDER DISTRIBUTION                |              |    |
|-------------------|-----|-----------------------------------------------|------------------------------------|--------------|----|
|                   |     | MALE MALE                                     |                                    | 643 (51.11%) |    |
|                   |     |                                               | FEMALE                             | 614 (48.81%) |    |
| DROPPED MEMBERS   |     |                                               | NON BINARY 1 (0.08%)               |              |    |
|                   |     |                                               | PREFER NOT TO ANSWER 0 (0.00%)     |              |    |
| DECEASED          | 12  |                                               |                                    |              |    |
| CLUB CANCELLED    | 184 | CLICK HERE FOR CUMULATIVE                     | TOTAL FAMILY UNIT MEMBERS 61       |              | 61 |
| OTHER             | 168 | MEMBERSHIP DATA                               |                                    |              |    |
| TOTAL             | 364 |                                               | FAMILY MEMBERS PAYING HALF DUES 32 |              | 32 |
|                   |     |                                               |                                    |              |    |

## MONTHLY MEMBERSHIP PROGRESS REPORT

LOCATION ZAMBIA District 413 Results as of: 6/30/2022

| Clubs                 |               |           |               | Members               |                        |                         |                                                    |  |
|-----------------------|---------------|-----------|---------------|-----------------------|------------------------|-------------------------|----------------------------------------------------|--|
| RESULTS FOR 2021-2022 |               |           |               | RESULTS FOR 2021-2022 |                        |                         |                                                    |  |
| QUARTER               | NEW CLUB GOAL | NEW CLUBS | DROPPED CLUBS | QUARTER MEME          | BER GROWTH NET<br>GOAL | MEMBER GROWTH<br>ACTUAL | DROPPED<br>MEMBERS ACTUAL<br>(including transfers) |  |
| JULY/AUG/SEPT         | 0             | 0         | 6             | JULY/AUG/SEPT         | 68                     | 65                      | 113                                                |  |
| OCT/NOV/DEC           | 1             | 1         | 3             | OCT/NOV/DEC           | 80                     | 187                     | 123                                                |  |
| JAN/FEB/MAR           | 3             | 1         | 1             | JAN/FEB/MAR           | 90                     | 111                     | 30                                                 |  |
| APR/MAY/JUNE          | 1             | 0         | 1             | APR/MAY/JUNE          | 60                     | 172                     | 98                                                 |  |