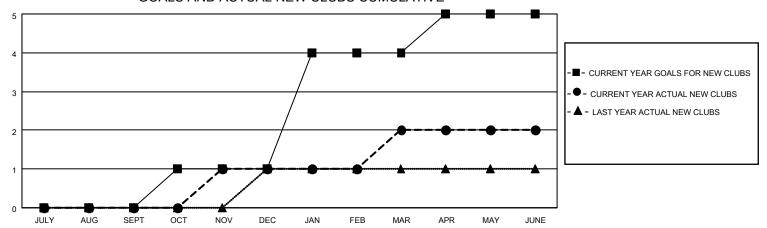

## GOALS AND ACTUAL NEW CLUBS CUMULATIVE

## MONTHLY MEMBERSHIP PROGRESS REPORT

LOCATION ZAMBIA District 413 Results as of: 6/30/2022

| Clubs                 |               |           |               | Members               |                        |                         |                                                    |  |
|-----------------------|---------------|-----------|---------------|-----------------------|------------------------|-------------------------|----------------------------------------------------|--|
| RESULTS FOR 2021-2022 |               |           |               | RESULTS FOR 2021-2022 |                        |                         |                                                    |  |
| QUARTER               | NEW CLUB GOAL | NEW CLUBS | DROPPED CLUBS | QUARTER MEME          | BER GROWTH NET<br>GOAL | MEMBER GROWTH<br>ACTUAL | DROPPED<br>MEMBERS ACTUAL<br>(including transfers) |  |
| JULY/AUG/SEPT         | 0             | 0         | 6             | JULY/AUG/SEPT         | 68                     | 65                      | 113                                                |  |
| OCT/NOV/DEC           | 1             | 1         | 3             | OCT/NOV/DEC           | 80                     | 187                     | 123                                                |  |
| JAN/FEB/MAR           | 3             | 1         | 1             | JAN/FEB/MAR           | 90                     | 111                     | 30                                                 |  |
| APR/MAY/JUNE          | 1             | 0         | 1             | APR/MAY/JUNE          | 60                     | 172                     | 98                                                 |  |